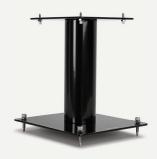

### **DESCRIPTION**

The speaker stand audiophile NorStone Stylum S is perfectly suited for any type of enclosure, compact or column. The very rigid stand manufacturing this speaker allows optimal evacuation of vibrations. Powder coated steel, comes with spikes and against centers to the ground and pointed towards the speaker with cable passing through the tube axis, the speaker foot NorStone Stylum S is a reference among the feet of more robust speakers.

Structure: black powder coated steel brilliant

Spikes / top plate : Towards the speaker or slip pads

Spikes / stand : Towards the floor with counter-spikes protections

Diverse: Wire path