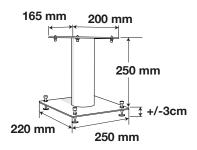

### **USEFUL DIMENSIONS**

Top plate (W x D) : 165 x 200 mm Stand (W x D) : 250 x 220 mm Height without spikes: 250 mm Height with spikes: 280 mm